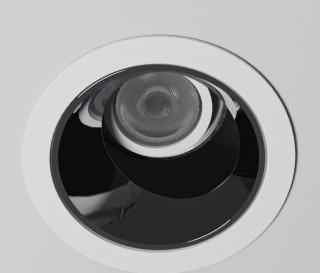

# Nian Ceiling Recessed

The specific design of the lower frame with its strip reduces the direct view of the light spot and glare

#### Nian