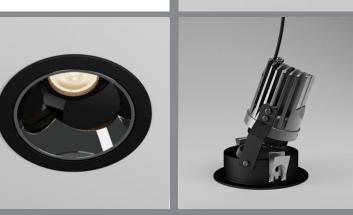

| CODE                  | F130          |
|-----------------------|---------------|
| Light source          | LED           |
| Power (W)             | 9             |
| luminous flux (lm)    | 990           |
| Color Rendering (Ra)  | >80           |
| Color Temperature (K) | 3000   4000*  |
| Body Color            | White   Black |

#### Accessories

Optional

Recessed Kit Order code: 2130924125