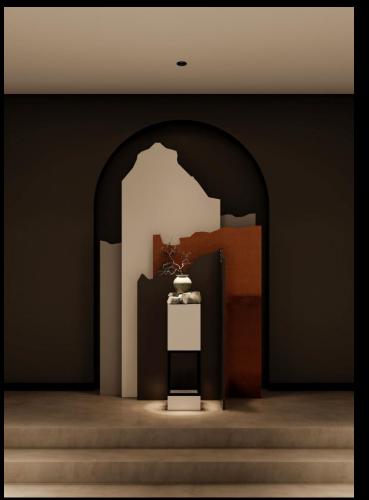

### Light distributions —

## 

| Body Color | 3000K 🍨    | Beam Angle  | 4000K •       | Body Color |
|------------|------------|-------------|---------------|------------|
| White      | F130W930XS | Exrteme Spo | t F130W940XS  | White      |
|            | F130W930S  | Spot        | F130W940S     | vviille    |
| Black      | F130B930XS | Extreme Spo | pt F130B940XS | Disab      |
|            | F130B930S  | Spot        | F130B940S     | Black      |