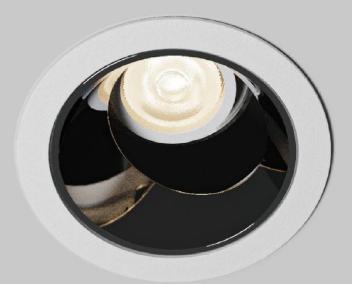

# Nian Ceiling Recessed

The specific design of the lower frame with its strip reduces the direct view of the light spot and glare

#### Nian